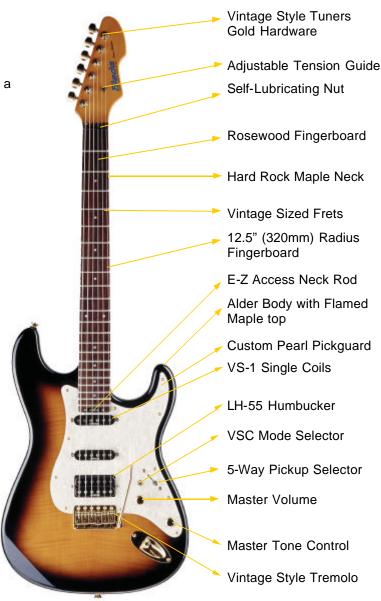

## Texas Deluxe Model Code: TD

The Texas Deluxe meets the needs of the musician who is looking for a versatile instrument with great looks. The Alder body gives the instrument that classic sound, it is embellished by a 3A Flamed Maple top and a pearl pickguard. The humbucking pickup in the bridge position adds fatness when it's time for your solo and the VSC breaks traditionnal tonal boundaries.

## Highlights:

- 3A Flamed Maple Top
- VSC
- 2 VS-1 Levinson Single Coils
- 1 LH-55 Levinson Humbucker
- Gold Hardware
- Vintage Style Tuners
- Vintage Style Tremolo
- Pearl Pickguard

Colors available: 2-Tone Sunburst, Cherry Sunburst, Honey Burst

## Classic Design & Innovative Technology? Check out the improvements and innovations on the Texas Deluxe

E-Z Access Neck Rod: Remove the two screws and adjust your neck. No need to remove the neck or even the strings.

The Adjustable Tension Guide compensates for tension differences between the E1 and B2 strings.

Trimpots are accessible on the rear of the guitar to set your VSC sounds.